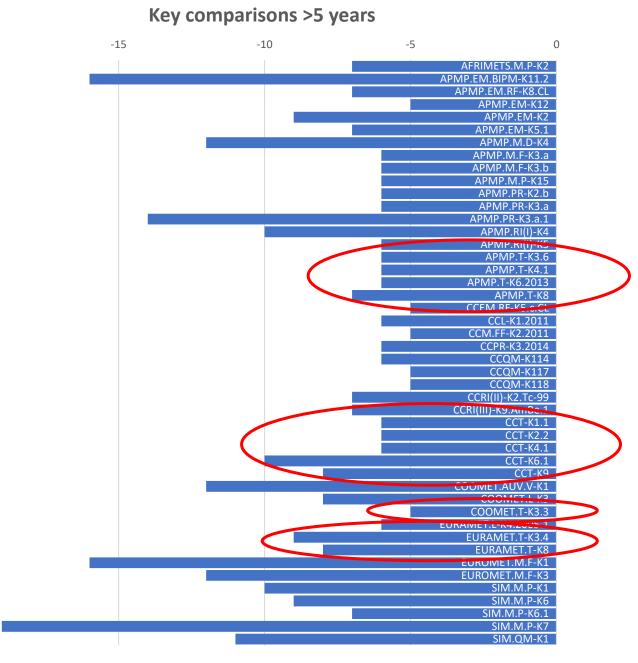

## **Action 42/1**

RMOs shall work with their TCs to review the status of RMO KCs and SCs that have not been completed in 5 years (as listed in the KCDB report) and report to the 43rd meeting of the JCRB. -20